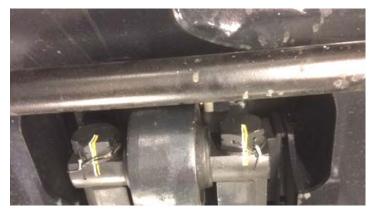

## **INTRODUCTION & APPLICATION**

Railway maintenance application for removal & re-fitting of train traction link bolts, where bolt access is obstructed by the anti-roll bar.