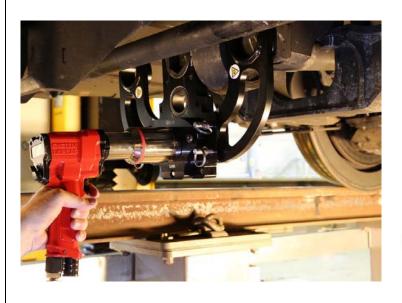

## **SOLUTION**

PTS-72-2000 with offset gearbox kit.

## **TECHNICAL SPECIFICATION / DATA HIGHLIGHTS**

M36 – 55mm A/F hexagon head bolts tighten to 980 N.m / untighten at up to 2,000 N.m. Q4191 kit includes offset gearbox having 3 gears, 177.8mm offset distance, LH & RH reaction arms, PTS-72-2000 & Lubro control unit # 16074.