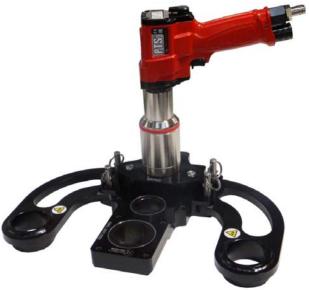

## **TECHNICAL SPECIFICATION / DATA HIGHLIGHTS**

M36 – 55mm A/F hexagon head bolts tighten to 980 N.m / untighten at up to 2,000 N.m. Q4191 kit includes offset gearbox having 3 gears, 177.8mm offset distance, LH & RH reaction arms, PTS-72-2000 & Lubro control unit # 16074.